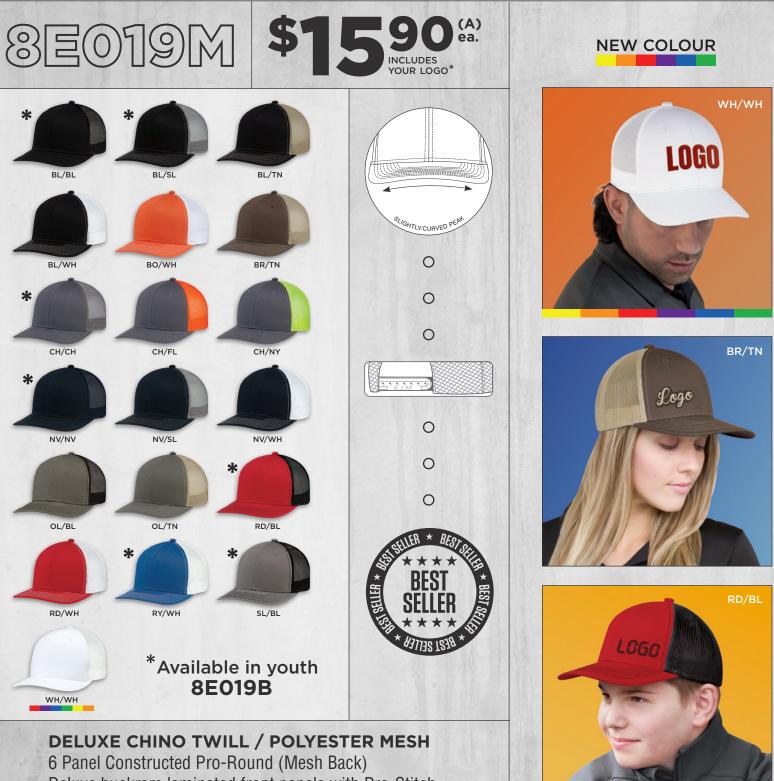

## PRO-ROUND MESH SNAPBACK

6 Panel Constructed Pro-Round (Mesh Back) Deluxe buckram laminated front panels with Pro-Stitch Slightly-curved peak with 8 rows of stitching Plastic adjustable back strap

\*On approved orders, embroidered with 5,000 regular stitches, \$0.90 per additional 1,000 stitches (per location). Pricing based on 72 pcs, (please inquire about pricing for orders less than 72 pcs). Includes email photograph for approval. All orders FOB Montreal. Digitizing fee of \$10.00 per 1,000 stitches applies to orders up to 143 pcs. Minimum \$30.00 per logo. FREE DIGITIZING for orders of 144 pcs, or more, per logo. (A) Shipping not included. Prices are subject to change without notice and are not guaranteed. Please verify website for the most up to date pricing.